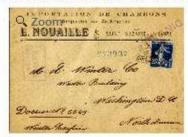

lot0206-0

Description

R.M.S. TITANIC: Rare envelope to have been sent from the Titanic from France to M.A. Winter Co in Washington, Titanic stamped to the front, postmarked on the back Paris, RP, 14 Mars 4.30.12 With a marking 'Etranger,' meaning 'Foreign.